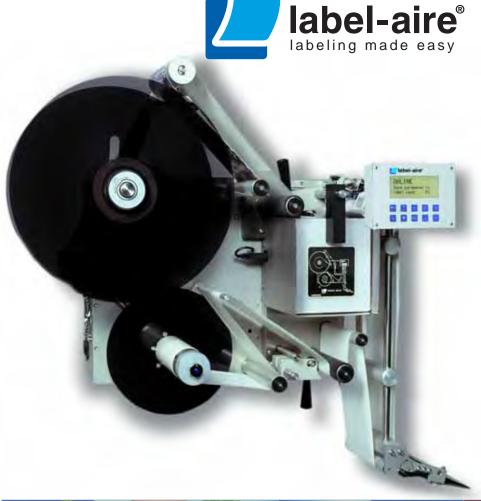

Primary Applicator

The Label-Aire® Model 3125 makes labeling easier and faster...making you more profitable.

The Model 3125 Wipe-On labeler delivers on its promise of speed, accuracy, and ease of use. And that translates into lower operating costs and increased productivity for your business.

Speeds up to 2,500 inches (63.5 m) of web per minute make the Model 3125 an ideal choice for demanding applications requiring high speed and precision. Advanced features include Automatic Speed Following (ASF) which allows product surface profiling, ensuring wrinkle-free labeling on even the most difficult product shapes and label materials (optional encoder required). Zero Downtime Labeling allows your production to continue without costly interruptions. Product/label queuing and missing label compensation virtually eliminate unlabeled products or missing lot and expiration codes.

Put this high-speed wipe-on pressure-sensitive technology to work for you all day, every day. The Model 3125 Wipe-On labeler is built to meticulous quality standards and designed to withstand the most demanding operation.