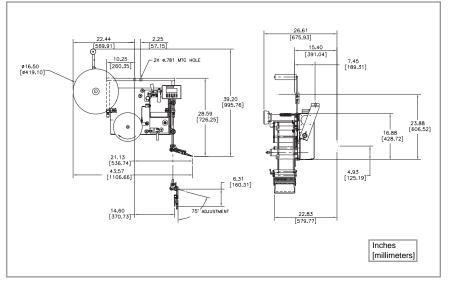

## **Dimensions:**

Height: 39.20" (995.76 mm) Length: 43.57" (1,106.66 mm) Width: 26.61" (675.93 mm)

Consult factory for additional options.

Stated dimensions are approximations. Please consult factory if dimensions are required for line integration.

| 3125 Wipe-On Advanced Features     |                                                                                                                                                                                              |  |
|------------------------------------|----------------------------------------------------------------------------------------------------------------------------------------------------------------------------------------------|--|
| Automatic setup                    | Includes multiple programmable label pages for easy changeovers to different label sizes.                                                                                                    |  |
| Stepper motor drive                | For precise starting/stopping, increased reliability, wider range speed variability, and lower maintenance.                                                                                  |  |
| R3 digital display                 | Select from five languages (English, French, German, Italian, Spanish), domestic or CE (European) configurations, standard/metric unit display and detailed alarm messages. Can rotate 360°. |  |
| Automatic Speed<br>Following (ASF) | Labels are accurately applied even through extreme changes in product line speed.                                                                                                            |  |
| Quick-action collapsible rewind    | Allows easy removal of scrap liner.                                                                                                                                                          |  |