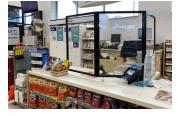

#### Medical Healthcare Countertop Screen

The medical Guardiant<sup>™</sup> is ideal for doctor clinics, dental and pharmacy settings and is built to help reduce the spread of infectious, airborne germs commonly spread by coughing or sneezing. Create a protective shield in any place of commerce that requires direct interaction between healthcare employees and patients in close proximity.

The polycarbonate countertop screen comes with options for the size and type of opening at the bottom, allowing for the transfer of items or payment for transactions. The medical Guardiant<sup>™</sup> reduces the risk of virus spread while allowing items to be exchanged at the checkout through a protective barrier.

#### **Protect Your Employees**

May help shield patients and healthcare employees from unintentional exposure to a sneeze or cough during transactions.