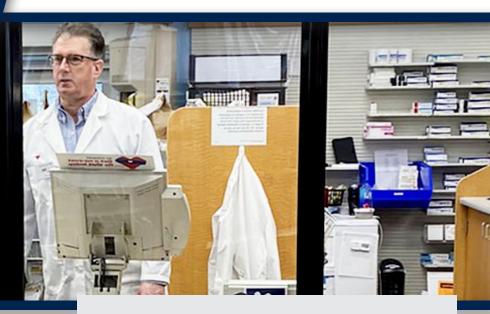

#### Medical Healthcare Countertop Screen

The medical Guardiant<sup>™</sup> is ideal for doctor clinics, dental and pharmacy settings and is built to help reduce the spread of infectious, airborne germs commonly spread by coughing or sneezing. Create a protective shield in any place of commerce that requires direct interaction between healthcare employees and patients in close proximity.

#### Safer Interactions

Put your clinic customers at ease with a visible barrier that allows for face-toface interaction while still maintaining separation of personal space.

#### **Essential for Business**

Ideal for essential medical businesses such as doctor clinics, dental, pharmacy and other healthcare facilities.