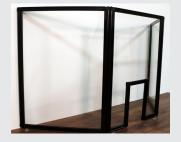

The polycarbonate countertop screen comes with options for the size and type of opening at the bottom, allowing for the transfer of items or payment for transactions. The medical Guardiant<sup>™</sup> reduces the risk of virus spread while allowing items to be exchanged at the checkout through a protective barrier.

- Overall three-panel dimensions: 3' 3/4" x 6' 8"
- A sturdy, 'no-tip' solution that is portable and can fully collapse for storage
- Easily sanitized with any common disinfectant
- One year warranty
- Made in the USA

## **Product Features**

| Solid                   | Aluminum frame and clear polycarbonate construction. Each panel is made of 2.5 mm thick polycarbonate.                                                                                                                                                                                                                                                                                      | Safe       | Tri panel build helps to mitigate airborn contact from coughing, sneezing, laughing, etc.                                                                                                                                     |
|-------------------------|---------------------------------------------------------------------------------------------------------------------------------------------------------------------------------------------------------------------------------------------------------------------------------------------------------------------------------------------------------------------------------------------|------------|-------------------------------------------------------------------------------------------------------------------------------------------------------------------------------------------------------------------------------|
| Portable                | Fully collapsible; panels 9 of the 3 panel<br>units) stack onto one another at a depth<br>of 3 inches.                                                                                                                                                                                                                                                                                      | Dimensions | <b>Tri-Panel Countertop:</b> 3ft75in tall x 2ft-2.75in wide, with a variable depth using included hardware of 1.75in - 2 .5in or 4.5in gap at base. Overall length when straightened is 6ft- 8in wide with 4 adjustable feet. |
| Cleanable               | Able to be cleaned with wipes, bleach, or any common disinfectant.                                                                                                                                                                                                                                                                                                                          |            |                                                                                                                                                                                                                               |
|                         |                                                                                                                                                                                                                                                                                                                                                                                             |            | <b>Tri-Panel Countertop Opening:</b> The Tri-Panel window opening is 8.25in wide x 13.75in tall.                                                                                                                              |
| Practical<br>Functional | An opening at the bottom of the partition<br>allows for the transfer of small items,<br>papers, or payment for transactions. Feet<br>risers allow cables for Credit/Debit to<br>fit under the screen without additional<br>check out modification.<br>Barcodes can be scanned at checkout<br>through the clear polycarbonate,<br>preventing physical contact from<br>transferring products. |            |                                                                                                                                                                                                                               |
|                         |                                                                                                                                                                                                                                                                                                                                                                                             |            | <b>Single Countertop Screen:</b> Each screen is 29in tall x 32.25in wide with a bottom open window of 6.5in x 30in.                                                                                                           |
|                         |                                                                                                                                                                                                                                                                                                                                                                                             | Sturdy     | Each panel weighs 24 pounds, providing sturdi-<br>ness so it is not easily tipped over. Additionally,<br>temporary adhesive strips or glue can be add-<br>ed to hold the feet in place for added stability.                   |
|                         |                                                                                                                                                                                                                                                                                                                                                                                             |            |                                                                                                                                                                                                                               |