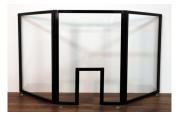

The polycarbonate countertop screen comes with options for the size and type of opening at the bottom, allowing for the transfer of items or payment for transactions. The medical Guardiant<sup>™</sup> reduces the risk of virus spread while allowing items to be exchanged at the checkout through a protective barrier.

- Overall three-panel dimensions: 3' 3/4" x 6' 8"
- A sturdy, 'no-tip' solution that is portable and can fully collapse for storage
- Easily sanitized with any common disinfectant
- One year warranty
- Made in the USA

## **Product Features**

| Solid                   | Aluminum frame and clear polycarbonate construction. Each panel is made of 2.5 mm thick polycarbonate.                                                                                                                                                                                                                                                                                      | Safe       | Tri panel build helps to mitigate airborn contact from coughing, sneezing, laughing, etc.                                                                                                                                     |
|-------------------------|---------------------------------------------------------------------------------------------------------------------------------------------------------------------------------------------------------------------------------------------------------------------------------------------------------------------------------------------------------------------------------------------|------------|-------------------------------------------------------------------------------------------------------------------------------------------------------------------------------------------------------------------------------|
| Portable                | Fully collapsible; panels 9 of the 3 panel<br>units) stack onto one another at a depth<br>of 3 inches.                                                                                                                                                                                                                                                                                      | Dimensions | <b>Tri-Panel Countertop:</b> 3ft75in tall x 2ft-2.75in wide, with a variable depth using included hardware of 1.75in - 2 .5in or 4.5in gap at base. Overall length when straightened is 6ft- 8in wide with 4 adjustable feet. |
| Cleanable               | Able to be cleaned with wipes, bleach, or any common disinfectant.                                                                                                                                                                                                                                                                                                                          |            |                                                                                                                                                                                                                               |
|                         |                                                                                                                                                                                                                                                                                                                                                                                             |            | <b>Tri-Panel Countertop Opening:</b> The Tri-Panel window opening is 8.25in wide x 13.75in tall.                                                                                                                              |
| Practical<br>Functional | An opening at the bottom of the partition<br>allows for the transfer of small items,<br>papers, or payment for transactions. Feet<br>risers allow cables for Credit/Debit to<br>fit under the screen without additional<br>check out modification.<br>Barcodes can be scanned at checkout<br>through the clear polycarbonate,<br>preventing physical contact from<br>transferring products. |            |                                                                                                                                                                                                                               |
|                         |                                                                                                                                                                                                                                                                                                                                                                                             |            | <b>Single Countertop Screen:</b> Each screen is 29in tall x 32.25in wide with a bottom open window of 6.5in x 30in.                                                                                                           |
|                         |                                                                                                                                                                                                                                                                                                                                                                                             | Sturdy     | Each panel weighs 24 pounds, providing sturdi-<br>ness so it is not easily tipped over. Additionally,<br>temporary adhesive strips or glue can be add-<br>ed to hold the feet in place for added stability.                   |
|                         |                                                                                                                                                                                                                                                                                                                                                                                             |            |                                                                                                                                                                                                                               |