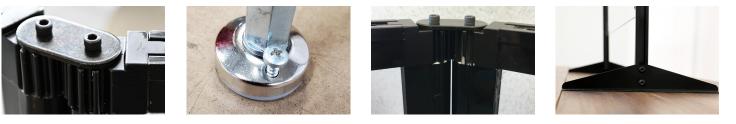

## Sturdy Construction, No Tip Solutions W/ Mounting Hardware Options

## **Product Features**

| Solid                   | Aluminum frame and clear polycarbonate construction. Each panel is made of 2.5 mm thick polycarbonate.                                                                                                                                                                                                                                                                                      | Safe       | Tri panel build helps to mitigate airborn contact from coughing, sneezing, laughing, etc.                                                                                                                                     |
|-------------------------|---------------------------------------------------------------------------------------------------------------------------------------------------------------------------------------------------------------------------------------------------------------------------------------------------------------------------------------------------------------------------------------------|------------|-------------------------------------------------------------------------------------------------------------------------------------------------------------------------------------------------------------------------------|
| Portable                | Fully collapsible; panels 9 of the 3 panel<br>units) stack onto one another at a depth<br>of 3 inches.                                                                                                                                                                                                                                                                                      | Dimensions | <b>Tri-Panel Countertop:</b> 3ft75in tall x 2ft-2.75in wide, with a variable depth using included hardware of 1.75in - 2 .5in or 4.5in gap at base. Overall length when straightened is 6ft- 8in wide with 4 adjustable feet. |
| Cleanable               | Able to be cleaned with wipes, bleach, or any common disinfectant.                                                                                                                                                                                                                                                                                                                          |            |                                                                                                                                                                                                                               |
|                         |                                                                                                                                                                                                                                                                                                                                                                                             |            | <b>Tri-Panel Countertop Opening:</b> The Tri-Panel window opening is 8.25in wide x 13.75in tall.                                                                                                                              |
| Practical<br>Functional | An opening at the bottom of the partition<br>allows for the transfer of small items,<br>papers, or payment for transactions. Feet<br>risers allow cables for Credit/Debit to<br>fit under the screen without additional<br>check out modification.<br>Barcodes can be scanned at checkout<br>through the clear polycarbonate,<br>preventing physical contact from<br>transferring products. |            |                                                                                                                                                                                                                               |
|                         |                                                                                                                                                                                                                                                                                                                                                                                             |            | <b>Single Countertop Screen:</b> Each screen is 29in tall x 32.25in wide with a bottom open window of 6.5in x 30in.                                                                                                           |
|                         |                                                                                                                                                                                                                                                                                                                                                                                             | Sturdy     | Each panel weighs 24 pounds, providing sturdi-<br>ness so it is not easily tipped over. Additionally,<br>temporary adhesive strips or glue can be add-<br>ed to hold the feet in place for added stability.                   |
|                         |                                                                                                                                                                                                                                                                                                                                                                                             |            |                                                                                                                                                                                                                               |