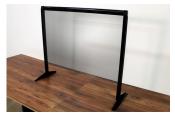

#### Medical Healthcare Countertop Screen

The medical Guardiant<sup>™</sup> is ideal for doctor clinics, dental and pharmacy settings and is built to help reduce the spread of infectious, airborne germs commonly spread by coughing or sneezing. Create a protective shield in any place of commerce that requires direct interaction between healthcare employees and patients in close proximity.

The polycarbonate countertop screen comes with options for the size and type of opening at the bottom, allowing for the transfer of items or payment for transactions. The medical Guardiant<sup>™</sup> reduces the risk of virus spread while allowing items to be exchanged at the checkout through a protective barrier.

- Overall three-panel dimensions: 3' 3/4" x 6' 8"
- A sturdy, 'no-tip' solution that is portable and can fully collapse for storage
- Easily sanitized with any common disinfectant
- One year warranty
- Made in the USA