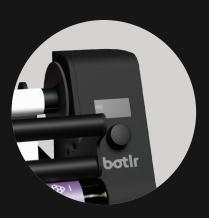

## Are you ready to evolve?

Meet Botlr. The most innovative labelling machine on the market.

Good day to you, I'm your Botlr.

# Good day to you. I'm your Botir

Meet Botlr. The most innovative labelling machine on the market. Botlr believes that no-one should spend hours adjusting settings and measurements. When you take Botlr out of the box, he will be immediately ready to use. That's our no-nonsense philosophy.

Its **Wide OLED-Screen** displays instructions for perfect label application, and the integrated sensors provide live response when required.