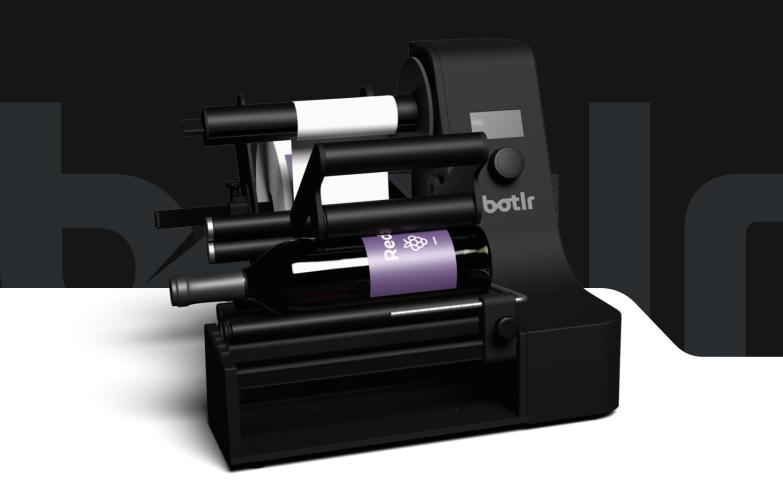

## Are you ready to evolve?

Meet Botlr. The most innovative labelling machine on the market.

Good day to you, I'm your Botlr.

# Good day to you. I'm your Botir

Meet Botlr. The most innovative labelling machine on the market. Botlr believes that no-one should spend hours adjusting settings and measurements. When you take Botlr out of the box, he will be immediately ready to use. That's our no-nonsense philosophy.

Botlr ensures **perfect label positioning**, from the first label up until the last. Its capacity to automatically calculate the position of the second label precisely 180° opposite of the first one, makes him one of a kind.

Its **Wide OLED-Screen** displays instructions for perfect label application, and the integrated sensors provide live response when required.

# Smart, as a good butler should be.

Botlr's intelligent engineering allows you to label any bottle or cylindrical object, without any length restrictions. It also supports containers with a slightly broader sealing cover, something no other bottle labelling machine can match.