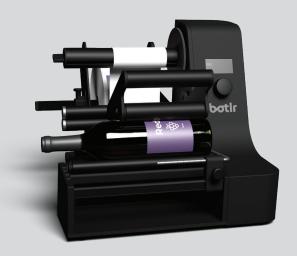

## Are you ready to evolve?

Meet Botlr. The most innovative labelling machine on the market.

Good day to you, I'm your Botlr.

# Good day to you. I'm your Botir

Meet Botlr. The most innovative labelling machine on the market. Botlr believes that no-one should spend hours adjusting settings and measurements. When you take Botlr out of the box, he will be immediately ready to use. That's our no-nonsense philosophy.

Botlr ensures **perfect label positioning**, from the first label up until the last. Its capacity to automatically calculate the position of the second label precisely 180° opposite of the first one, makes him one of a kind.

Its **Wide OLED-Screen** displays instructions for perfect label application, and the integrated sensors provide live response when required.

# Smart, as a good butler should be.

Botlr's intelligent engineering allows you to label any bottle or cylindrical object, without any length restrictions. It also supports containers with a slightly broader sealing cover, something no other bottle labelling machine can match.

# A keen eye and attention to detail.

Pristine performance in every field

Botlr's **patented technology** measures the bottle diameter and calculates automatically where to place the first and (optional) second label 180° opposite... or somewhere else. Stop wasting time applying labels manually. It's time to evolve. It's time to let Botlr work for you.